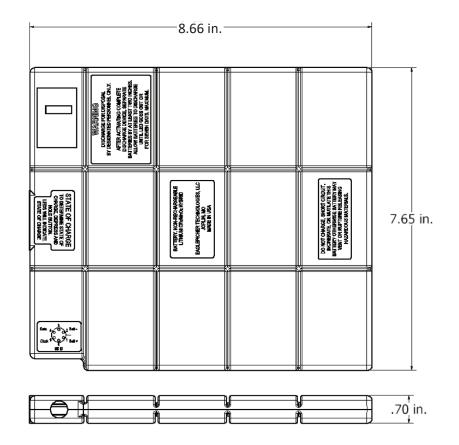

# Flexible battery is conformable to many surfaces while providing high energy storage in a lightweight package

| Specifications                |                                          |
|-------------------------------|------------------------------------------|
| Part Number                   | MAP-9553                                 |
| Weight                        | 940 g (2.07 lbs)                         |
| Dimensions                    | Width: 194.6 mm (7.65 in. +/- 0.05 in.)  |
|                               | Thickness: 17.8 mm (0.70 in. Max)        |
|                               | Length: 221.0 mm (8.66 in. +/- 0.05 in.) |
| Nominal Voltage               | 15V                                      |
| Voltage Range                 | 9.6 to 18.3V                             |
| Capacity                      | 16Ah (20 W at 25°C (77°F))               |
| Energy                        | 250 Wh (20 W at 25°C (77°F))             |
| Energy Density                | 266 Wh/kg (20 W at 25°C (77°F))          |
| Maximum Continuous<br>Current | 5A                                       |
| Operating Temperature         | -20 to +60°C (-4 to 140°F)               |
| Transportation                | Class 9 UN 3090                          |