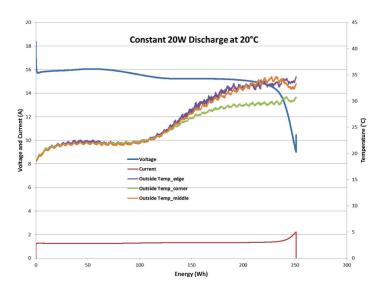

# Flexible battery is conformable to many surfaces while providing high energy storage in a lightweight package

| Specifications                |                                          |
|-------------------------------|------------------------------------------|
| Part Number                   | MAP-9553                                 |
| Weight                        | 940 g (2.07 lbs)                         |
| Dimensions                    | Width: 194.6 mm (7.65 in. +/- 0.05 in.)  |
|                               | Thickness: 17.8 mm (0.70 in. Max)        |
|                               | Length: 221.0 mm (8.66 in. +/- 0.05 in.) |
| Nominal Voltage               | 15V                                      |
| Voltage Range                 | 9.6 to 18.3V                             |
| Capacity                      | 16Ah (20 W at 25°C (77°F))               |
| Energy                        | 250 Wh (20 W at 25°C (77°F))             |
| Energy Density                | 266 Wh/kg (20 W at 25°C (77°F))          |
| Maximum Continuous<br>Current | 5A                                       |
| Operating Temperature         | -20 to +60°C (-4 to 140°F)               |
| Transportation                | Class 9 UN 3090                          |