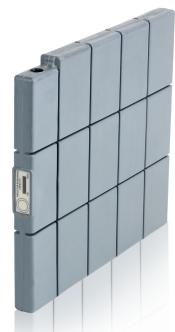

### **Features and Benefits**

- High energy storage in ergonomic format
- Thin, flexible form factor matches soldiers' body contour and improves mobility and agility
- Five-level state of charge indicator
- System management bus (SMBus) interface capability
- Complete discharge device (CDD)
- Built around EaglePicher's soft-case cells
- In addition to SMBus, safety features include non-resettable and resettable thermal devices, and current fuses
- Robust and durable design passed live fire bullet penetration tests, impact test, immersion test and transit drop test
- Domestically produced

# Flexible battery is conformable to many surfaces while providing high energy storage in a lightweight package

| Specifications                |                                          |
|-------------------------------|------------------------------------------|
| Part Number                   | MAP-9553                                 |
| Weight                        | 940 g (2.07 lbs)                         |
| Dimensions                    | Width: 194.6 mm (7.65 in. +/- 0.05 in.)  |
|                               | Thickness: 17.8 mm (0.70 in. Max)        |
|                               | Length: 221.0 mm (8.66 in. +/- 0.05 in.) |
| Nominal Voltage               | 15V                                      |
| Voltage Range                 | 9.6 to 18.3V                             |
| Capacity                      | 16Ah (20 W at 25°C (77°F))               |
| Energy                        | 250 Wh (20 W at 25°C (77°F))             |
| Energy Density                | 266 Wh/kg (20 W at 25°C (77°F))          |
| Maximum Continuous<br>Current | 5A                                       |
| Operating Temperature         | -20 to +60°C (-4 to 140°F)               |
| Transportation                | Class 9 UN 3090                          |