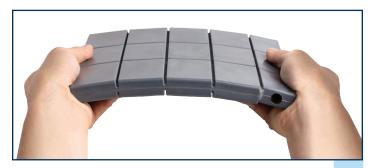

### **Features and Benefits**

- High energy storage in ergonomic format
- Thin, flexible form factor matches soldiers' body contour and improves mobility and agility
- Five-level state of charge indicator
- System management bus (SMBus) interface capability
- Complete discharge device (CDD)
- Built around EaglePicher's soft-case cells
- In addition to SMBus, safety features include non-resettable and resettable thermal devices, and current fuses
- Robust and durable design passed live fire bullet penetration tests, impact test, immersion test and transit drop test
- Domestically produced

# Flexible battery is conformable to many surfaces while providing high energy storage in a lightweight package

| Specifications                |                                          |
|-------------------------------|------------------------------------------|
| Part Number                   | MAP-9553                                 |
| Weight                        | 940 g (2.07 lbs)                         |
| Dimensions                    | Width: 194.6 mm (7.65 in. +/- 0.05 in.)  |
|                               | Thickness: 17.8 mm (0.70 in. Max)        |
|                               | Length: 221.0 mm (8.66 in. +/- 0.05 in.) |
| Nominal Voltage               | 15V                                      |
| Voltage Range                 | 9.6 to 18.3V                             |
| Capacity                      | 16Ah (20 W at 25°C (77°F))               |
| Energy                        | 250 Wh (20 W at 25°C (77°F))             |
| Energy Density                | 266 Wh/kg (20 W at 25°C (77°F))          |
| Maximum Continuous<br>Current | 5A                                       |
| Operating Temperature         | -20 to +60°C (-4 to 140°F)               |
| Transportation                | Class 9 UN 3090                          |