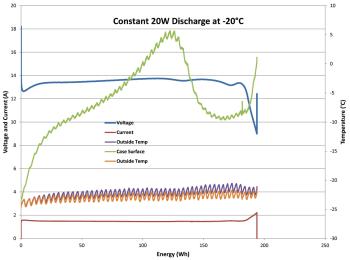

# Flexible battery is conformable to many surfaces while providing high energy storage in a lightweight package

| Specifications                |                                          |
|-------------------------------|------------------------------------------|
| Part Number                   | MAP-9553                                 |
| Weight                        | 940 g (2.07 lbs)                         |
| Dimensions                    | Width: 194.6 mm (7.65 in. +/- 0.05 in.)  |
|                               | Thickness: 17.8 mm (0.70 in. Max)        |
|                               | Length: 221.0 mm (8.66 in. +/- 0.05 in.) |
| Nominal Voltage               | 15V                                      |
| Voltage Range                 | 9.6 to 18.3V                             |
| Capacity                      | 16Ah (20 W at 25°C (77°F))               |
| Energy                        | 250 Wh (20 W at 25°C (77°F))             |
| Energy Density                | 266 Wh/kg (20 W at 25°C (77°F))          |
| Maximum Continuous<br>Current | 5A                                       |
| Operating Temperature         | -20 to +60°C (-4 to 140°F)               |
| Transportation                | Class 9 UN 3090                          |