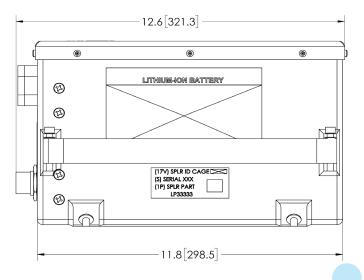

## **Applications**

- Manned and unmanned aircraft
- Terrestrial applications
- Electric vehicles
- Underwater vehicles
- Utility grid

| Specifications               |                            |
|------------------------------|----------------------------|
| Part Number                  | LP33333                    |
| Weight Not to Exceed         | 17.24 kg (38 lbs)          |
| Maximum Dimensions           | Width: 21.1 cm (8.3 in.)   |
|                              | Length: 32.0 cm (12.6 in.) |
|                              | Height: 19.1 cm (7.5 in.)  |
| Nominal Voltage              | 28 V                       |
| Ampere-hour Capacity         | 55 Ah                      |
| Energy Storage Capacity      | 1540 Wh                    |
| Maximum Continuous Discharge | 66 A                       |
| Operating Temperature        | -40 to 65°C (104 to 149°F) |