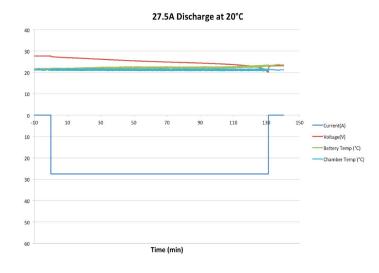

## **Applications**

- Manned and unmanned aircraft
- Terrestrial applications
- Electric vehicles
- Underwater vehicles
- Utility grid

| Specifications               |                            |
|------------------------------|----------------------------|
| Part Number                  | LP33333                    |
| Weight Not to Exceed         | 17.24 kg (38 lbs)          |
| Maximum Dimensions           | Width: 21.1 cm (8.3 in.)   |
|                              | Length: 32.0 cm (12.6 in.) |
|                              | Height: 19.1 cm (7.5 in.)  |
| Nominal Voltage              | 28 V                       |
| Ampere-hour Capacity         | 55 Ah                      |
| Energy Storage Capacity      | 1540 Wh                    |
| Maximum Continuous Discharge | 66 A                       |
| Operating Temperature        | -40 to 65°C (104 to 149°F) |