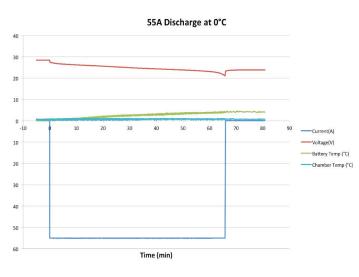

## **Features and Benefits**

- Proprietary prismatic cell technology
- Battery management system
- Cell balancing charging
- Cell and battery safety protection
- Zero-maintenance
- Design life 5 years/10,000 flight hours
- ARINC 429 transmit data bus
- Significant improvement in low-temperature performance, available capacity and battery life over Ni-Cd batteries