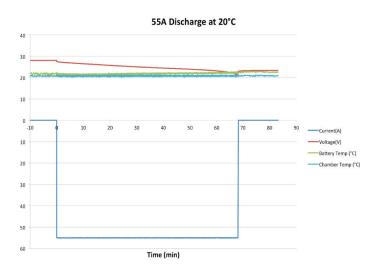

## **Applications**

- Manned and unmanned aircraft
- Terrestrial applications
- Electric vehicles
- Underwater vehicles
- Utility grid

| Specifications               |                            |
|------------------------------|----------------------------|
| Part Number                  | LP33333                    |
| Weight Not to Exceed         | 17.24 kg (38 lbs)          |
| Maximum Dimensions           | Width: 21.1 cm (8.3 in.)   |
|                              | Length: 32.0 cm (12.6 in.) |
|                              | Height: 19.1 cm (7.5 in.)  |
| Nominal Voltage              | 28 V                       |
| Ampere-hour Capacity         | 55 Ah                      |
| Energy Storage Capacity      | 1540 Wh                    |
| Maximum Continuous Discharge | 66 A                       |
| Operating Temperature        | -40 to 65°C (104 to 149°F) |