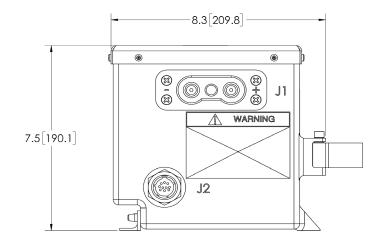

## **Applications**

- Manned and unmanned aircraft
- Terrestrial applications
- Electric vehicles
- Underwater vehicles
- Utility grid

| Specifications               |                            |
|------------------------------|----------------------------|
| Part Number                  | LP33333                    |
| Weight Not to Exceed         | 17.24 kg (38 lbs)          |
| Maximum Dimensions           | Width: 21.1 cm (8.3 in.)   |
|                              | Length: 32.0 cm (12.6 in.) |
|                              | Height: 19.1 cm (7.5 in.)  |
| Nominal Voltage              | 28 V                       |
| Ampere-hour Capacity         | 55 Ah                      |
| Energy Storage Capacity      | 1540 Wh                    |
| Maximum Continuous Discharge | 66 A                       |
| Operating Temperature        | -40 to 65°C (104 to 149°F) |